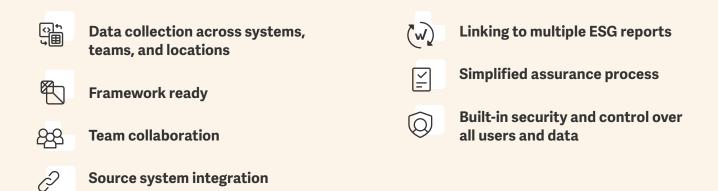

## Collect any data, from anywhere

Take the tedium out of your work. Workiva connects to your source systems and automates the process of aggregating data. Plus, the platform facilitates data collection directly from your team—all while keeping you in control of data review and validation.

### Build your strategy with any and all frameworks

Whether your company reports in accordance with recognized ESG frameworks, industry standards, or custom lists, we've got you covered.

#### Get audit ready

Work in the same audit-ready environment as financial reporting teams to ensure your ESG disclosures stand up to the highest level of scrutiny. Collect, manage, and report data with complete audit trails, data lineage, and transparency throughout the process.

#### **Report with confidence**

Consolidate and connect information across reports with accurate and consistent data. Take your integrated reporting and easily connect it to all your ESG reports and presentations to ensure your story is the same, every time.