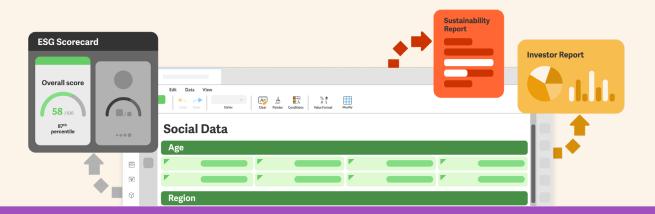

#### **Report with confidence**

Consolidate and connect information across reports with accurate and consistent data. Take your integrated reporting and easily connect it to all your ESG reports and presentations to ensure your story is the same, every time.