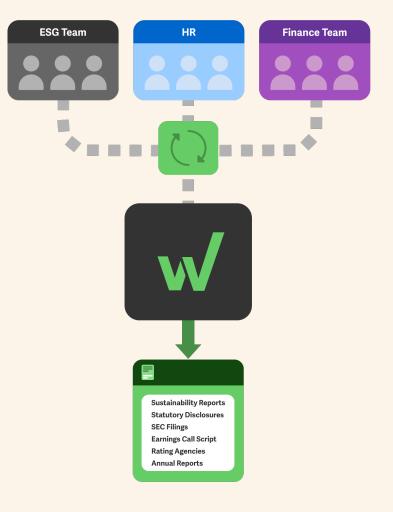

Workiva is the only end-to-end platform that allows you to integrate financial and non-financial data, including from disparate ESG sources. Collect, assemble, and report with the same technology trusted by more than 3,700 organizations across 180+ countries.

Deliver high-quality disclosures to your most important stakeholders. Connect information directly into sustainability reports, surveys, statutory disclosures, annual reports, SEC filings, earnings call scripts, and even XBRL° tagging. (Yes, XBRL requirements are coming, and with Workiva, you'll be ready for it.)

## Collect any data, from anywhere

Take the tedium out of your work. Workiva connects to your source systems and automates the process of aggregating data. Plus, the platform facilitates data collection directly from your team—all while keeping you in control of data review and validation.

# Workíva

The leading cloud platform for connected data, reporting, and compliance solutions.

Workiva's licensing allows an unlimited number of users to collaborate on a variety of ESG projects—across finance, accounting, and sustainability teams. The Workiva solution for ESG includes: